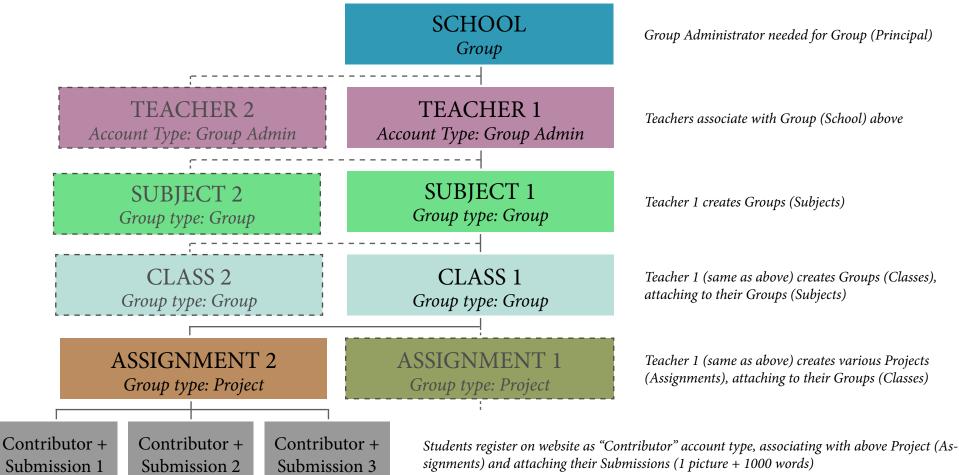

grandparents, Classes as parents, Assignments

as children

Group Type: **Education**Relationships: People 1.2

Scenario: School as great grandparent, Teachers

as great grandparents, Subject as grandparents,

Class as parents, Assignments as children

Group Type: **Education** 

Relationships: <u>Entities + People</u>

Scenario: Add Department where indicated. [Group

Admin needed for Group (Principal, Dept.

Chair, etc.)]