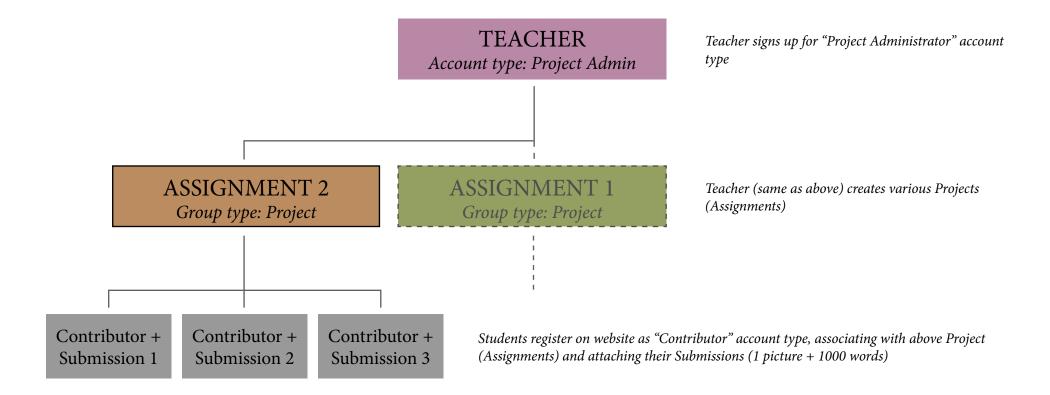

Group Type: **Education** 

Relationships: <u>Entities 1.1</u>

Scenario: Teacher as parent, Assignments as children

Group Type: **Education** 

Relationships: <u>Entities 1.2</u>

Scenario: School as parent, Assignments as children