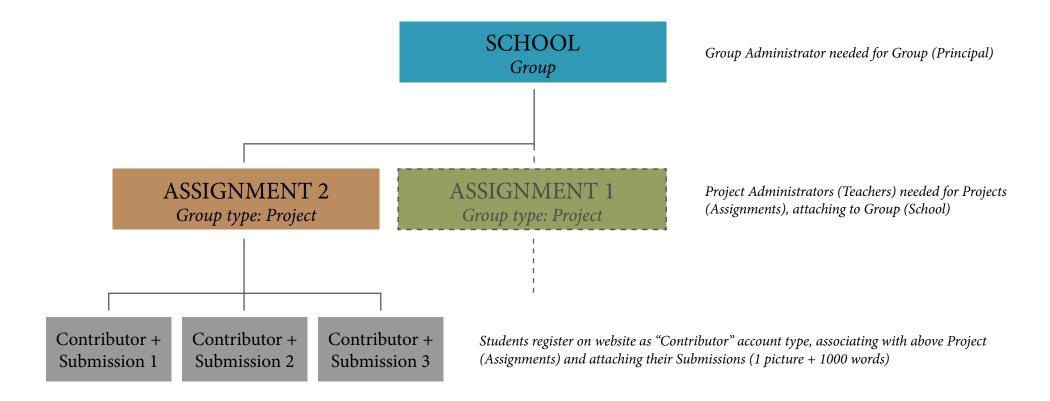

Group Type: **Education** 

Relationships: <u>Entities 1.1</u>

Scenario: Teacher as parent, Assignments as children

Group Type: **Education** 

Relationships: <u>Entities 1.2</u>

Scenario: School as parent, Assignments as children

Group Type: **Education** 

Relationships: <u>Entities 1.3</u>

Scenario: School as grandparent, Class as

parent, Assignments as children

Group Type: **Education**Relationships: People 1.1

Scenario: School as great grandparent, Teachers as