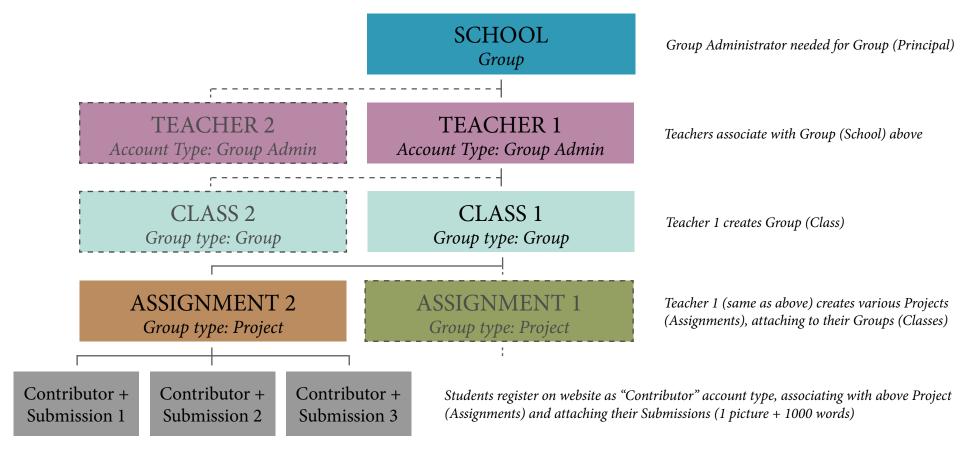

Class as parents, Assignments as children

Group Type: **Education** 

Relationships: <u>Entities + People</u>

Scenario: Add Department where indicated. [Group

Admin needed for Group (Principal, Dept.

Chair, etc.)]