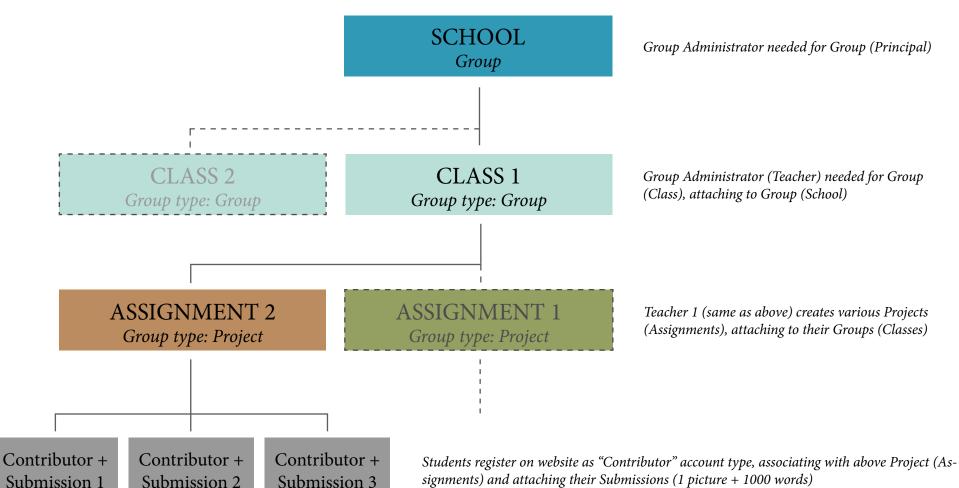

Group Type: **Education** 

Relationships: <u>Entities 1.3</u>

Scenario: School as grandparent, Class as

parent, Assignments as children

Group Type: **Education**Relationships: People 1.1

Scenario: School as great grandparent, Teachers as

grandparents, Classes as parents, Assignments

as children

Group Type: **Education**Relationships: People 1.2

Scenario: School as great grandparent, Teachers

as great grandparents, Subject as grandparents,