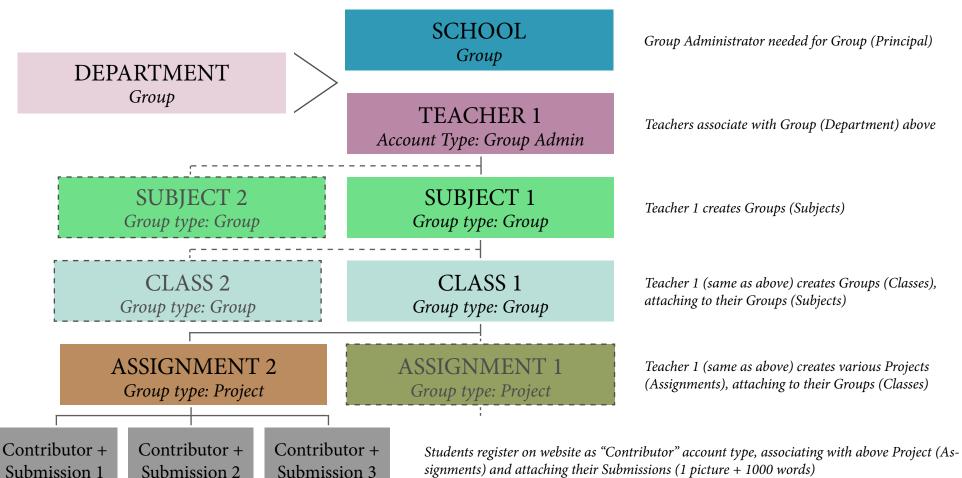

Class as parents, Assignments as children

Group Type: **Education** 

Relationships: <u>Entities + People</u>

Scenario: Add Department where indicated. [Group

Admin needed for Group (Principal, Dept.

Chair, etc.)]